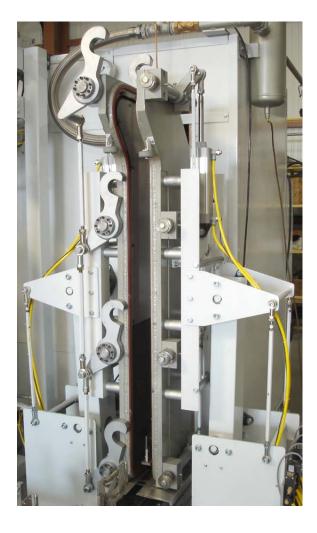

## **Technical data**

Capacity of 28 forms , i.e. 14 positions with 2 forms ( ca. 1350x265) to load 2 stockings or 1 pantyhose on each set.

Loading assistance

- thanks to a suction pipe the article is maintained vertically above the form.
- The 2 forms open automatically to make loading easier.
- The intermediate parts open automatically to facilitate the positionning of briefs

After loading, the forms close, the intermediate parts come closer and ensure good support of briefs during the boarding process.

Intermediate parts can be easily removed. The forms fitted on shutters can be substituted without the help of a tool.

Steam treatment up to 3 bars with uniform steam distribution.

**Pressure adjustment : manual or automatic.** 

Temperature may be controlled from and displayed on the operator's touch screen.

Drying at low temperature (less than 100°c in some cases) on 5 positions. Available in 3 versions

- A) with electric resistances
- B) a steam exchanger
- C) a steam exchanger + electric resistances

<u>Automatic stripping composed of a stripper of the belt type with product raising up assistance.</u> Straight forms or forms with shaped foot for a proper boarding of the heel. No creases during stripping.