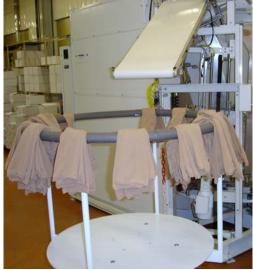

Stockings or pantyhose are stacked on a storing circle with a capacity of 14 stacks.

All the parameters (steam pressure, temperature, drying time, ...) may be preset according to the products to be processed.