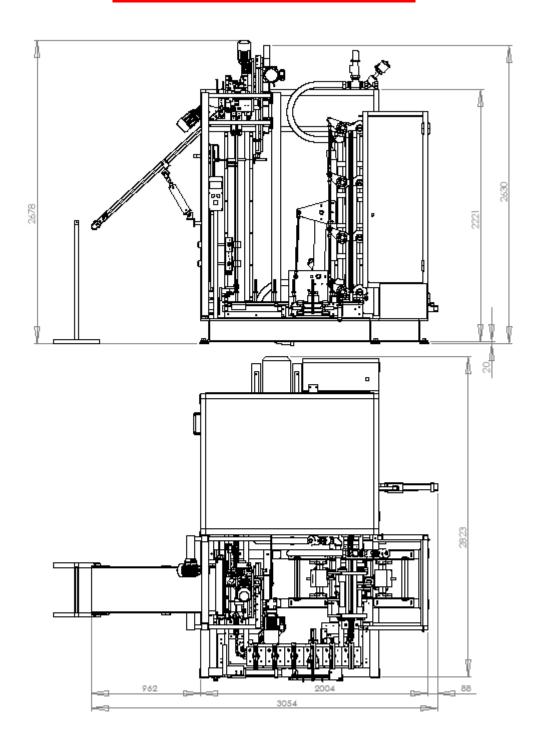

## **Floor space dimensions**

Commissioning on site is carried out by our engineers.

E.R.M.E.S.T. sarl Rue Jean Colas - Z.I. – 10 440 Torvilliers (France) www.ermest.com e-mail: ermest@wanadoo.fr Tél : +33 (0) 3 25 74 34 91 - Fax : +33 (0) 3 25 79 55 48