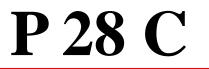

## **Technical data**

Capacity of 28 forms , i.e. 14 positions with 2 forms ( ca. 1350x265) to load 2 stockings or 1 pantyhose on each set.

Loading assistance

- thanks to a suction pipe the article is maintained vertically above the form.
- The 2 forms open automatically to make loading easier.
- The intermediate parts open automatically to facilitate the positionning of briefs

After loading, the forms close, the intermediate parts come closer and ensure good support of briefs during the boarding process.

Intermediate parts can be easily removed. The forms fitted on shutters can be substituted without the help of a tool.

Steam treatment up to 3 bars with uniform steam distribution.

**Pressure adjustment : manual or automatic.** 

Temperature may be controlled from and displayed on the operator's touch screen.

Drying at low temperature (less than 100°c in some cases) on 5 positions. Available in 3 versions

- A) with electric resistances
- B) a steam exchanger
- C) a steam exchanger + electric resistances

<u>Automatic stripping composed of a stripper of the belt type with product raising up assistance.</u> Straight forms or forms with shaped foot for a proper boarding of the heel. No creases during stripping.

Stockings or pantyhose are stacked on a storing circle with a capacity of 14 stacks.

All the parameters (steam pressure, temperature, drying time, ...) may be preset according to the products to be processed.