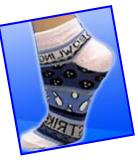

## **Technical data**

Capacity of 28 forms , i.e. 14 positions with 2 forms ( ca. 1350x265) to load 2 stockings or 1 pantyhose on each set.

Loading assistance

- thanks to a suction pipe the article is maintained vertically above the form.
- The 2 forms open automatically to make loading easier.
- The intermediate parts open automatically to facilitate the positionning of briefs

After loading, the forms close, the intermediate parts come closer and ensure good support of briefs during the boarding process.

Intermediate parts can be easily removed. The forms fitted on shutters can be substituted without the help of a tool.