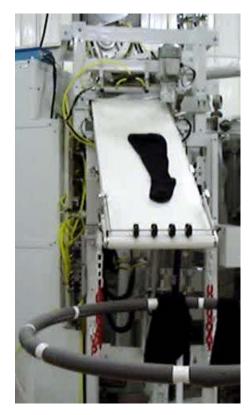

- A) with electric resistances
- B) a steam exchanger
- C) a steam exchanger + electric resistances

<u>Automatic stripping composed of a stripper of the belt type with product raising up assistance.</u> Straight forms or forms with shaped foot for a proper boarding of the heel. No creases during stripping.